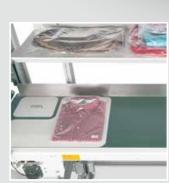

The BVM returns system "Comtex 3G Returns", allows returned items to be re packaged cost-effectively. Items are processed and put back into stock in their "original packaging" which will save time, material costs and space.

Transparent film is used for returns packaging and opaque, colored, or printed recyclable PE film is used for shipping packaging.

Many of the world's leading e-commerce companies have already embraced this technology.