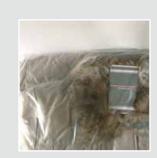

The BVM returns system "Comtex 3G Returns", allows returned items to be re packaged cost-effectively. Items are processed and put back into stock in their "original packaging" which will save time, material costs and space.

Transparent film is used for returns packaging and opaque, colored, or printed recyclable PE film is used for shipping packaging.

Many of the world's leading e-commerce companies have already embraced this technology.