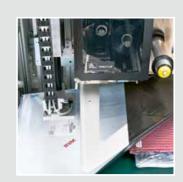

The BVM "Comtex 4G Despatch" is a complete outbound shipping system for the e-commerce industry, the goods are wrapped in PE film bags for dispatching directly to the customer.

The **Comtex 4G** side sealer, operates fully automatically in line, and can process products that do not have to be pre-sorted and may vary in size. With additional integration options the system can provide full data management, in turn producing automated insertion of documents and applying a despatch label. These machines can meet the budgets and requirements of various sized companies, whilst providing a rapid payback on capital investment.

These systems reduce the need for consumable storage space, costly packing stations and void filling material. The shipping label offers the possibility to map individual client data as well as different carrier information.