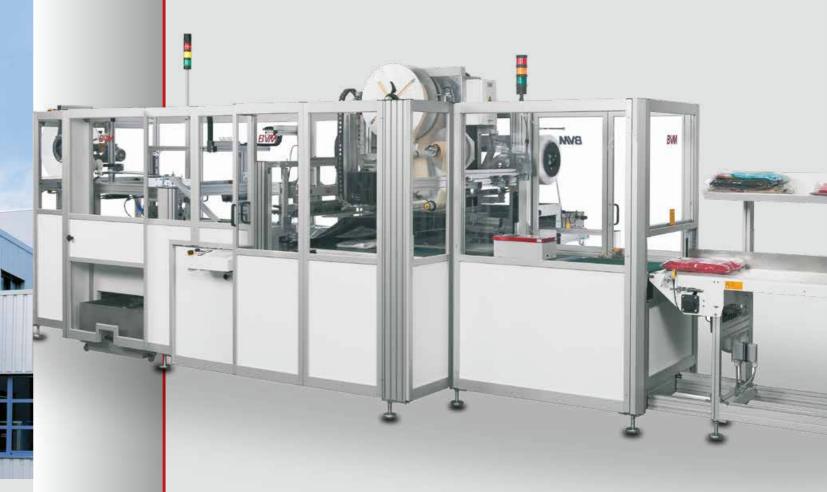

## Comtex 3G/4G

**Shipping e-commerce** orders in film with label

> Returned goods packed in transparent film for re-stocking

> > **Made in Germany**

Location

BRUNNER GMBH u. Co. KG Verpackungsmaschinen

Ferdinand-Lassalle-Straße 62 D-72770 Reutlingen (Betzingen - Industriegebiet West) Telefon: (+49) 071 21/9 16 50 Telefax (+49) 071 21/91 65 44 E-Mail: info@bvm-brunner.de Internet: www.bvm-brunner.de

## **Comtex 4G** for mail order and e-commerce:

## Fully automated despatch and returns packaging line The new generation of fully automatic packaging machinery

The BVM "Comtex 4G Active" packaging system is a fully automatic solution for bagging products in a wide variety of sizes, without the need for adjustment.

The BVM "Comtex 4G Despatch" is a complete outbound shipping system for the e-commerce industry, the goods are wrapped in PE film bags for dispatching directly to the customer.

The **Comtex 4G** side sealer, operates fully automatically in line, and can process products that do not have to be pre-sorted and may vary in size. With additional integration options the system can provide full data management, in turn producing automated insertion of documents and applying a despatch label. These machines can meet the budgets and requirements of various sized companies, whilst providing a rapid payback on capital investment.