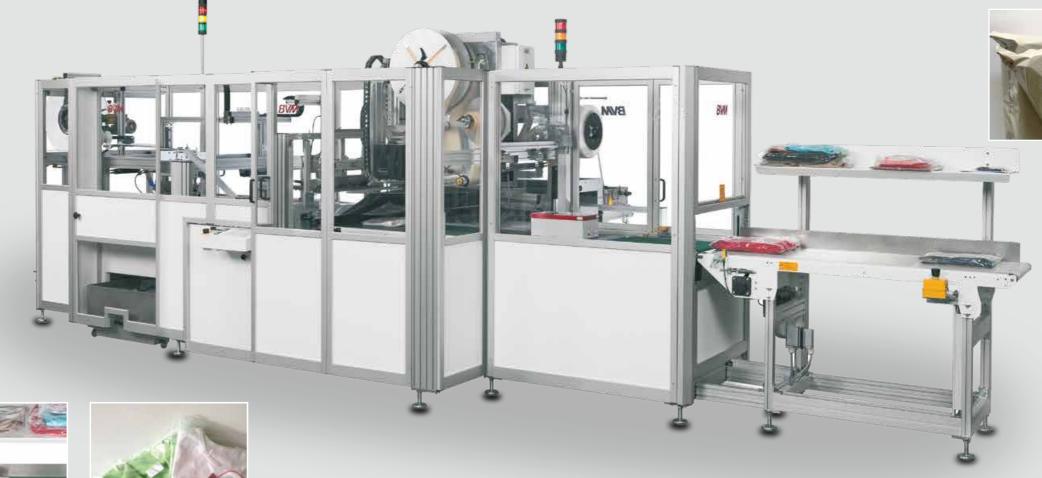

## Fully automated despatch and returns packaging line The new generation of fully automatic packaging machinery

The BVM "Comtex 4G Active" packaging system is a fully automatic solution for bagging products in a wide variety of sizes, without the need for adjustment.

The BVM "Comtex 4G Despatch" is a complete outbound shipping system for the e-commerce industry, the goods are wrapped in PE film bags for dispatching directly to the customer.

The **Comtex 4G** side sealer, operates fully automatically in line, and can process products that do not have to be pre-sorted and may vary in size. With additional integration options the system can provide full data management, in turn producing automated insertion of documents and applying a despatch label. These machines can meet the budgets and requirements of various sized companies, whilst providing a rapid payback on capital investment.