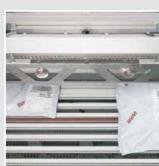

## Fully automated despatch and returns packaging line The new generation of fully automatic packaging machinery

The BVM "Comtex 4G Active" packaging system is a fully automatic solution for bagging products in a wide variety of sizes, without the need for adjustment.

The BVM "Comtex 4G Despatch" is a complete outbound shipping system for the e-commerce industry, the goods are wrapped in PE film bags for dispatching directly to the customer.

The **Comtex 4G** side sealer, operates fully automatically in line, and can process products that do not have to be pre-sorted and may vary in size. With additional integration options the system can provide full data management, in turn producing automated insertion of documents and applying a despatch label. These machines can meet the budgets and requirements of various sized companies, whilst providing a rapid payback on capital investment.