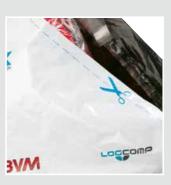

Transparent film is used for returns packaging and opaque, colored, or printed recyclable PE film is used for shipping packaging.

Many of the world's leading e-commerce companies have already embraced this technology.